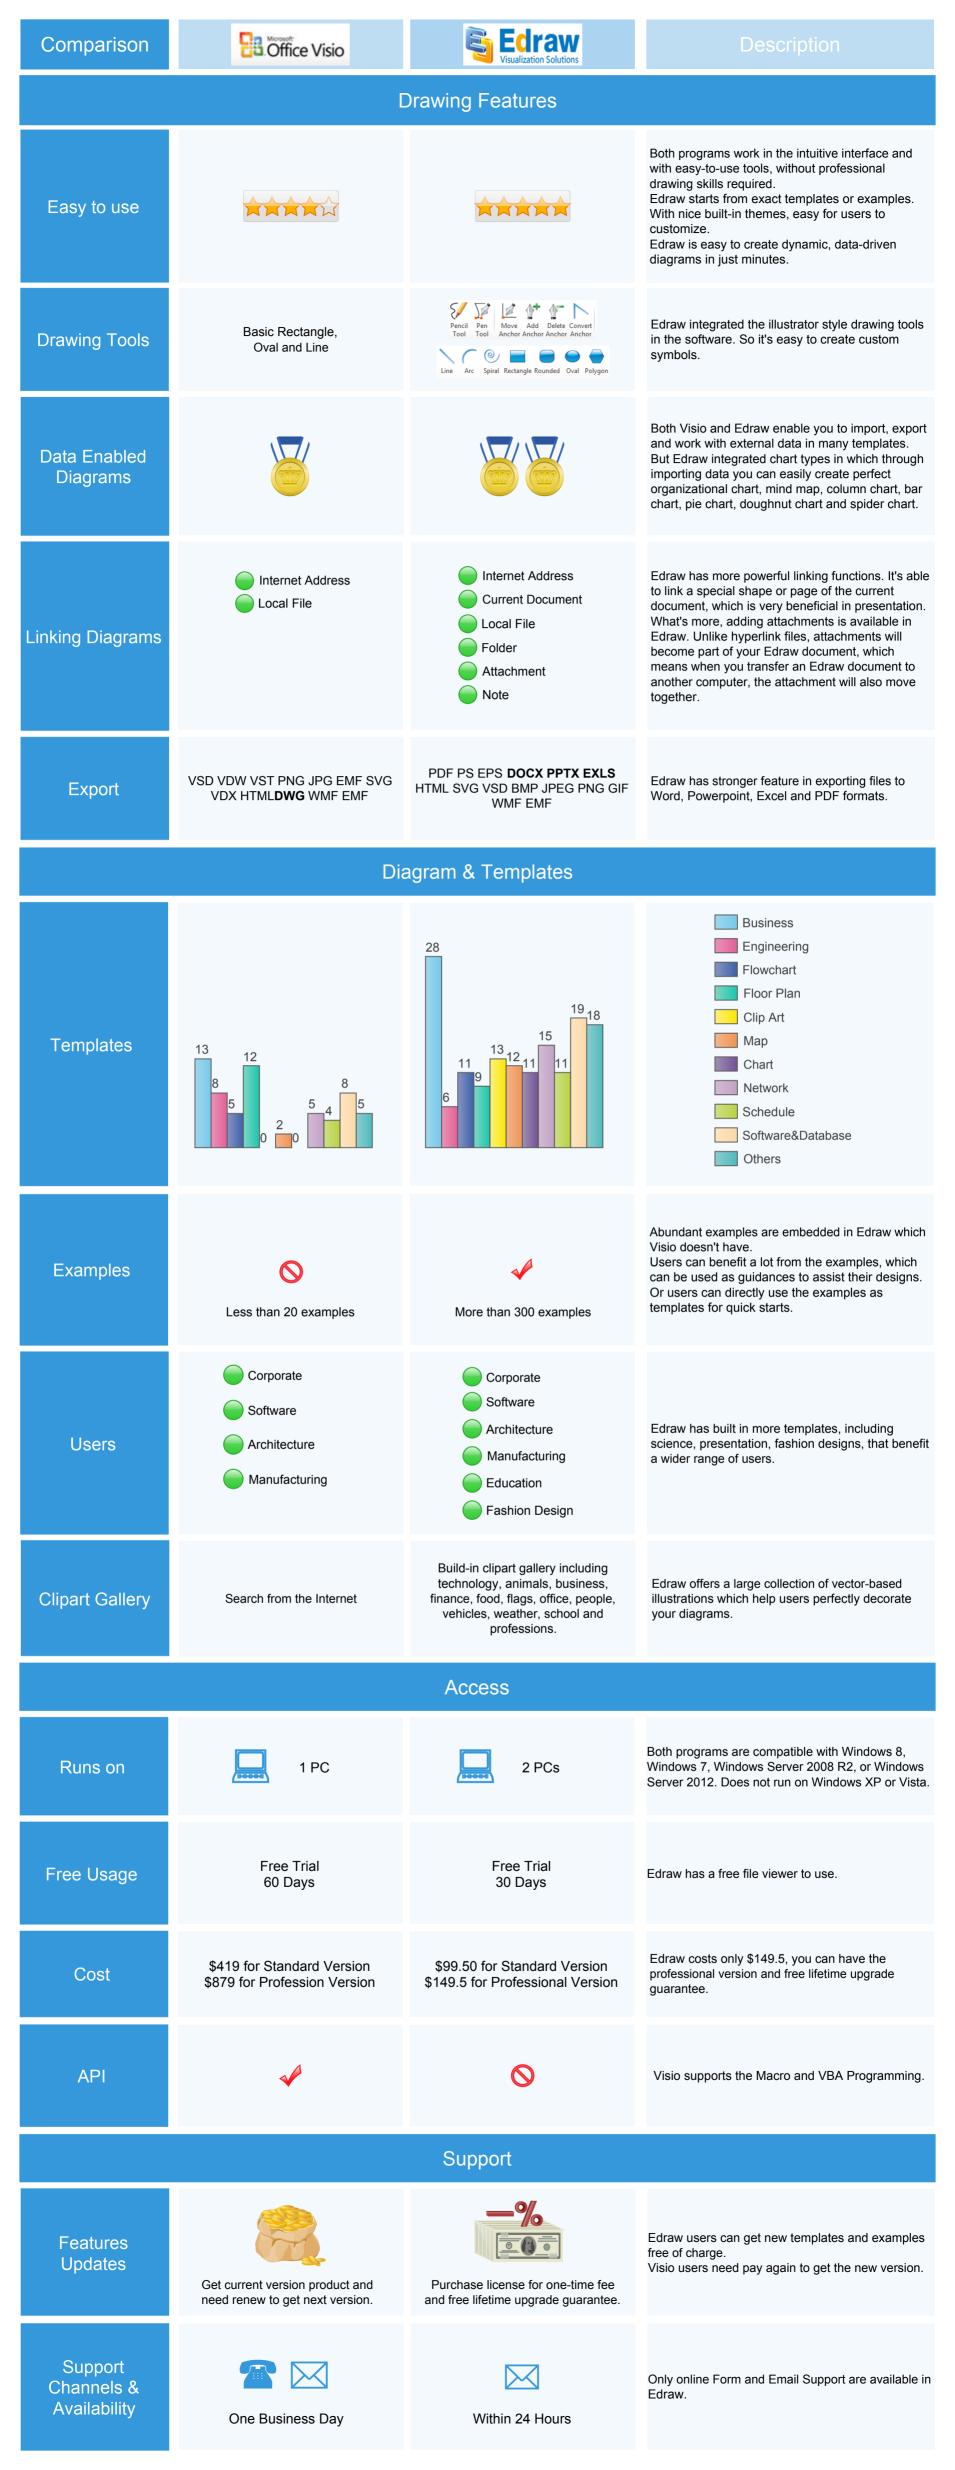

| Feature/ Software                    | Visio    | Edraw                                 | CuteDraw |
|--------------------------------------|----------|---------------------------------------|----------|
| Diagram Features                     |          |                                       |          |
| Chart templates                      |          |                                       |          |
| Symbol Gallery                       |          |                                       |          |
| Drag and Drop                        |          |                                       |          |
| Grids & Guides                       |          |                                       |          |
| Snap and Glue                        |          |                                       | <u> </u> |
| Automatic Alignment                  |          |                                       |          |
| Multiple Connector Points            |          |                                       |          |
| Change Connector Path                |          |                                       | <b>Y</b> |
| Add Connector Points to Symbols      |          |                                       |          |
| Add Hyperlinks                       |          |                                       |          |
| Add notes                            |          |                                       | <u> </u> |
| Add Attachments                      | •        |                                       |          |
| Multiple Pages                       |          |                                       |          |
| Connector Labels                     |          |                                       | •        |
| Containers                           |          | <b>Y</b>                              |          |
| Create Charts from Data Source       |          |                                       |          |
| Expand & Collapse Groups             |          |                                       |          |
| Expandable Canvas                    |          |                                       |          |
| Memos/Comments                       |          |                                       |          |
| Macro/VBA Programming                |          |                                       |          |
| Layer                                |          |                                       |          |
| Full Screen Side Play                | •        |                                       |          |
| Text & Graphic Features              |          | • • • • • • • • • • • • • • • • • • • |          |
| Character Formatting                 |          |                                       |          |
| Import Image & Graphics              |          |                                       |          |
| Link/Embed Objects                   |          |                                       | <b>*</b> |
| Paragraph Formatting                 |          |                                       |          |
| Create symbols                       |          |                                       |          |
| Quick Style                          |          |                                       | <b>Y</b> |
| Title and Borders                    |          |                                       |          |
| Transparency                         |          |                                       | <b>Y</b> |
| Automatic Symbols Resize             |          |                                       |          |
|                                      |          |                                       |          |
| Backgrounds Design Themes            |          |                                       | <b>V</b> |
|                                      | <b>*</b> |                                       |          |
| Clipart Gallery                      |          |                                       |          |
| Example Gallery                      |          |                                       |          |
| Edit Background                      | . 🗸      |                                       |          |
| Spelling Check                       | <b>4</b> |                                       |          |
| Quick Color Bar                      | 4        |                                       |          |
| Color Scheme                         |          |                                       |          |
| Multiple Text Areas                  |          |                                       |          |
| Reshape Handles                      | <b>✓</b> |                                       |          |
| Import & Export                      | 4        | A                                     | 4        |
| Graphic Format (bmp, jpeg, png, EMF) |          |                                       | <b>✓</b> |
| PDF Format                           | <b>√</b> | A                                     |          |
| Word, Excel, PowerPoint              | 4        |                                       |          |
| PS, EPS                              |          | A                                     |          |
| SVG                                  |          |                                       |          |
| Visio Import & Export                | <b>✓</b> |                                       |          |